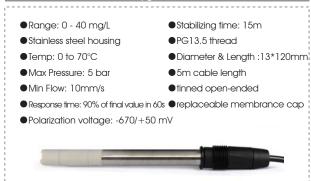

Ouput    | On/Off                   | 2 SPST Relays                |
|                | Output                   | 2.5A 230 VAC                 |
|                | Cleaning/Alarm Relays    | 1X 2.5A                      |
| Others         | Power                    | 85~260 VAC or 24 VDC         |
|                | Working Temperature      | 0~60°C                       |
|                | Humidity                 | < 90%                        |
|                | IP Rated                 | IIP65                        |
|                | Installation             | Wall Mounting                |
|                | Dimensions               | (H×W×D) 160×188×108 mm       |
|                | Weight                   | 0.7 kg                       |

## C\$4551 Dissolved Oxygen Sensor