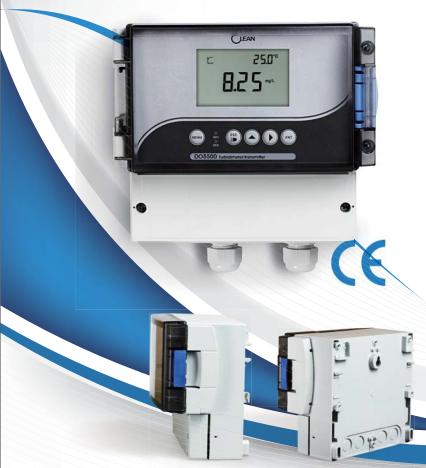

## DO5500 Wall Mounting

## **Dissolved Oxygen Controller / Transmitter**

- Wall mounting
- IP65 rated: high luminance LED backlight, applicable to harsh environment.
- •Adopt integrated switching power supply module; high protection against electromagnetic interference.
- Menu-driven program that simplifies set-up.
- Instant browsing all the settings in measurement mode, easy to master your working state
- Scaleable isolated 0/4-20mA Outputs
- Two relay circuits, users can select high-low control freely. Separately adjustable high and low set-point hysteresis(dead bands) prevent chattering of relays around the set points.
- Third relay Cleaning/Alarm function; users sets the cleaning frequency and time
- Temperature value offset adjustment.
- Optional nanoampere electrode (80nA, 400nA)
- ●RS-485 output

## Specification

| Dissolved      | Range                    | 0.0-400.0% , 0.00-40.00 mg/L |
|----------------|--------------------------|------------------------------|
|                | Resolution               |                              |
| Oxygen         |                          | 0.1% , 0.01 mg/L             |
|                | Accuracy                 | 0.0-40.0 ppt                 |
|                | Salinity Compensation    | ±0.2% F.S.                   |
|                | Temperature Compensation | 0.0-50.0 °C                  |
|                | Pressure Compensation    | 600-2000 mBar                |
| Temperature    | Range                    | -10.0-110.0 °C               |
|                | Resolution               | 0.1 °C                       |
|                | Accuracy                 | ±0.3 °C                      |
|                | Temperature Sensor       | 22 K                         |
|                | Temperature Compensation | Automatic                    |
| Signal Output  | Signal Output            | 4-20 mA (Adjustable)         |
|                | Current Accuracy         | 1% F.S.                      |
|                | Load                     | < 500 O                      |
| Data interface | RS485                    | have                         |
| Relay Ouput    | On/Off                   | 2 SPST Relays                |
|                | Output                   | 2.5A 230 VAC                 |
|                | Cleaning/Alarm Relays    | 1X 2.5A                      |
| Others         | Power                    | 85~260 VAC or 24 VDC         |
|                | Working Temperature      | 0~60°C                       |
|                | Humidity                 | < 90%                        |
|                | IP Rated                 | IIP65                        |
|                | Installation             | Wall Mounting                |
|                | Dimensions               | (H×W×D) 160×188×108 mm       |
|                | Weight                   | 0.7 kg                       |